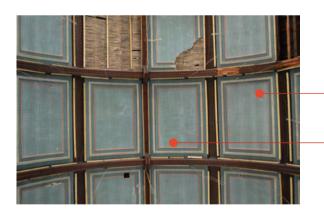

- Damage present to ribs of roof structure

Ponteland Newcastle Upon Tyne NE20 9SD 01661 822017 info@captureia.co.uk info@hedleydesign.co.uk Job Title: St Andrew's Church & Centre Church Street, Hebburn Client: DMCN Drawing Name: Existing Ceiling Photographs