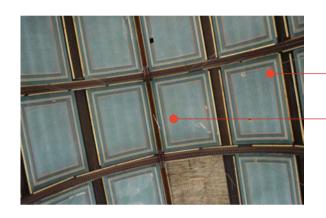

- Damage present to ribs of roof structure

Ponteland Newcastle Upon Tyne NE20 9SD 01661 822017 info@captureia.co.uk info@hedleydesign.co.uk Job Title: St Andrew's Church & Centre Church Street, Hebburn Client: DMCN Drawing Name: Existing Ceiling Photographs