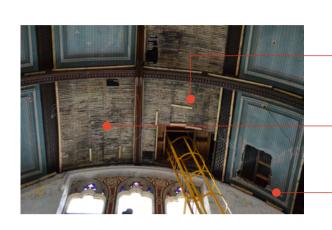

- Damage present to ribs of roof structure

Ponteland Newcastle Upon Tyne NE20 9SD 01661 822017 info@captureia.co.uk info@hedleydesign.co.uk Job Title: St Andrew's Church & Centre Church Street, Hebburn Client: DMCN Drawing Name: Existing Ceiling Photographs