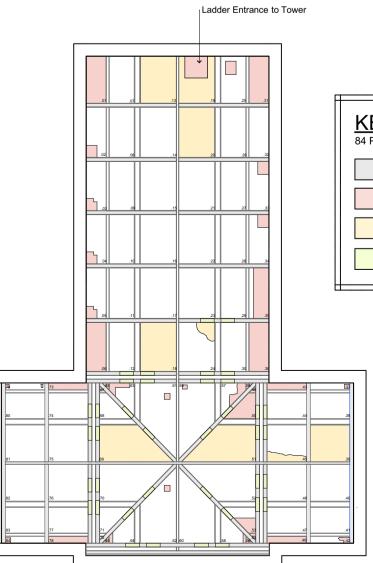

## Panel .40

Panel .41 Panel .42

Panel .46

Panel .47

Panel .48

Panel .59

- Panel .55/57

- Panel .53/54

- Panel .56/58

Panel .62

- Panel .64/66

Panel .81

Panel .80

- Panel .79

Panel .75

Panel .74

Panel .73

- Panel .63/65

| Panel .07<br>Panel .01              |  |
|-------------------------------------|--|
| Panel .14<br>Panel .08<br>Panel .02 |  |
| Panel .15<br>Panel .09<br>Panel .03 |  |
| Panel .16<br>Panel .10<br>Panel .04 |  |
| Panel .17<br>Panel .11<br>Panel .05 |  |
| Panel .12<br>Panel .06              |  |

1:200

|                                                                                                                                                 | All dimensions to be site checked and Captu<br>to be nofied of any discrepancies prior to t<br>work.<br>All materials and workmanship to relevant i<br>pracce and manufacturers ecommendao<br>Use annotated dimensions in all cases.<br>This drawing is copyright and should not be<br>part without wrien consent of Capture Int<br>DO NOT SCALE FROM THIS DRAWI | the commencement of<br>Brish Standards codes of<br>ns .<br>reproduced in whole or<br>erior Architecture Ltd. |
|-------------------------------------------------------------------------------------------------------------------------------------------------|------------------------------------------------------------------------------------------------------------------------------------------------------------------------------------------------------------------------------------------------------------------------------------------------------------------------------------------------------------------|--------------------------------------------------------------------------------------------------------------|
| —— Panel .24<br>—— Panel .18                                                                                                                    |                                                                                                                                                                                                                                                                                                                                                                  | — Panel .31                                                                                                  |
| Panel .19<br>Panel .13<br>Panel .25                                                                                                             |                                                                                                                                                                                                                                                                                                                                                                  | — Panel .32                                                                                                  |
| —— Panel .26<br>—— Panel .20                                                                                                                    |                                                                                                                                                                                                                                                                                                                                                                  | — Panel .33                                                                                                  |
| —— Panel .27<br>—— Panel .21                                                                                                                    |                                                                                                                                                                                                                                                                                                                                                                  | — Panel .34                                                                                                  |
| — Panel .28<br>— Panel .22                                                                                                                      |                                                                                                                                                                                                                                                                                                                                                                  | — Panel .35                                                                                                  |
| —— Panel .29<br>—— Panel .23                                                                                                                    |                                                                                                                                                                                                                                                                                                                                                                  | — Panel .30<br>— Panel .36                                                                                   |
| KEY   4 Panels in total   - Transverse rib   - Full panel of lath and plaster to be reinstate   - Plaster to be reinstated on existing lath wor | ■ interior architecture                                                                                                                                                                                                                                                                                                                                          | hedley<br>design                                                                                             |