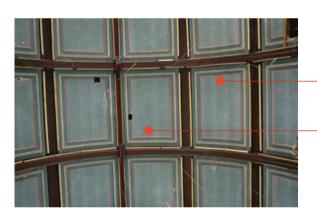

- Damage present to ribs of roof structure

Ponteland Newcastle Upon Tyne NE20 9SD 01661 822017 info@captureia.co.uk info@hedleydesign.co.uk Job Title: St Andrew's Church & Centre Church Street, Hebburn Client: DMCN Drawing Name: Existing Ceiling Photographs