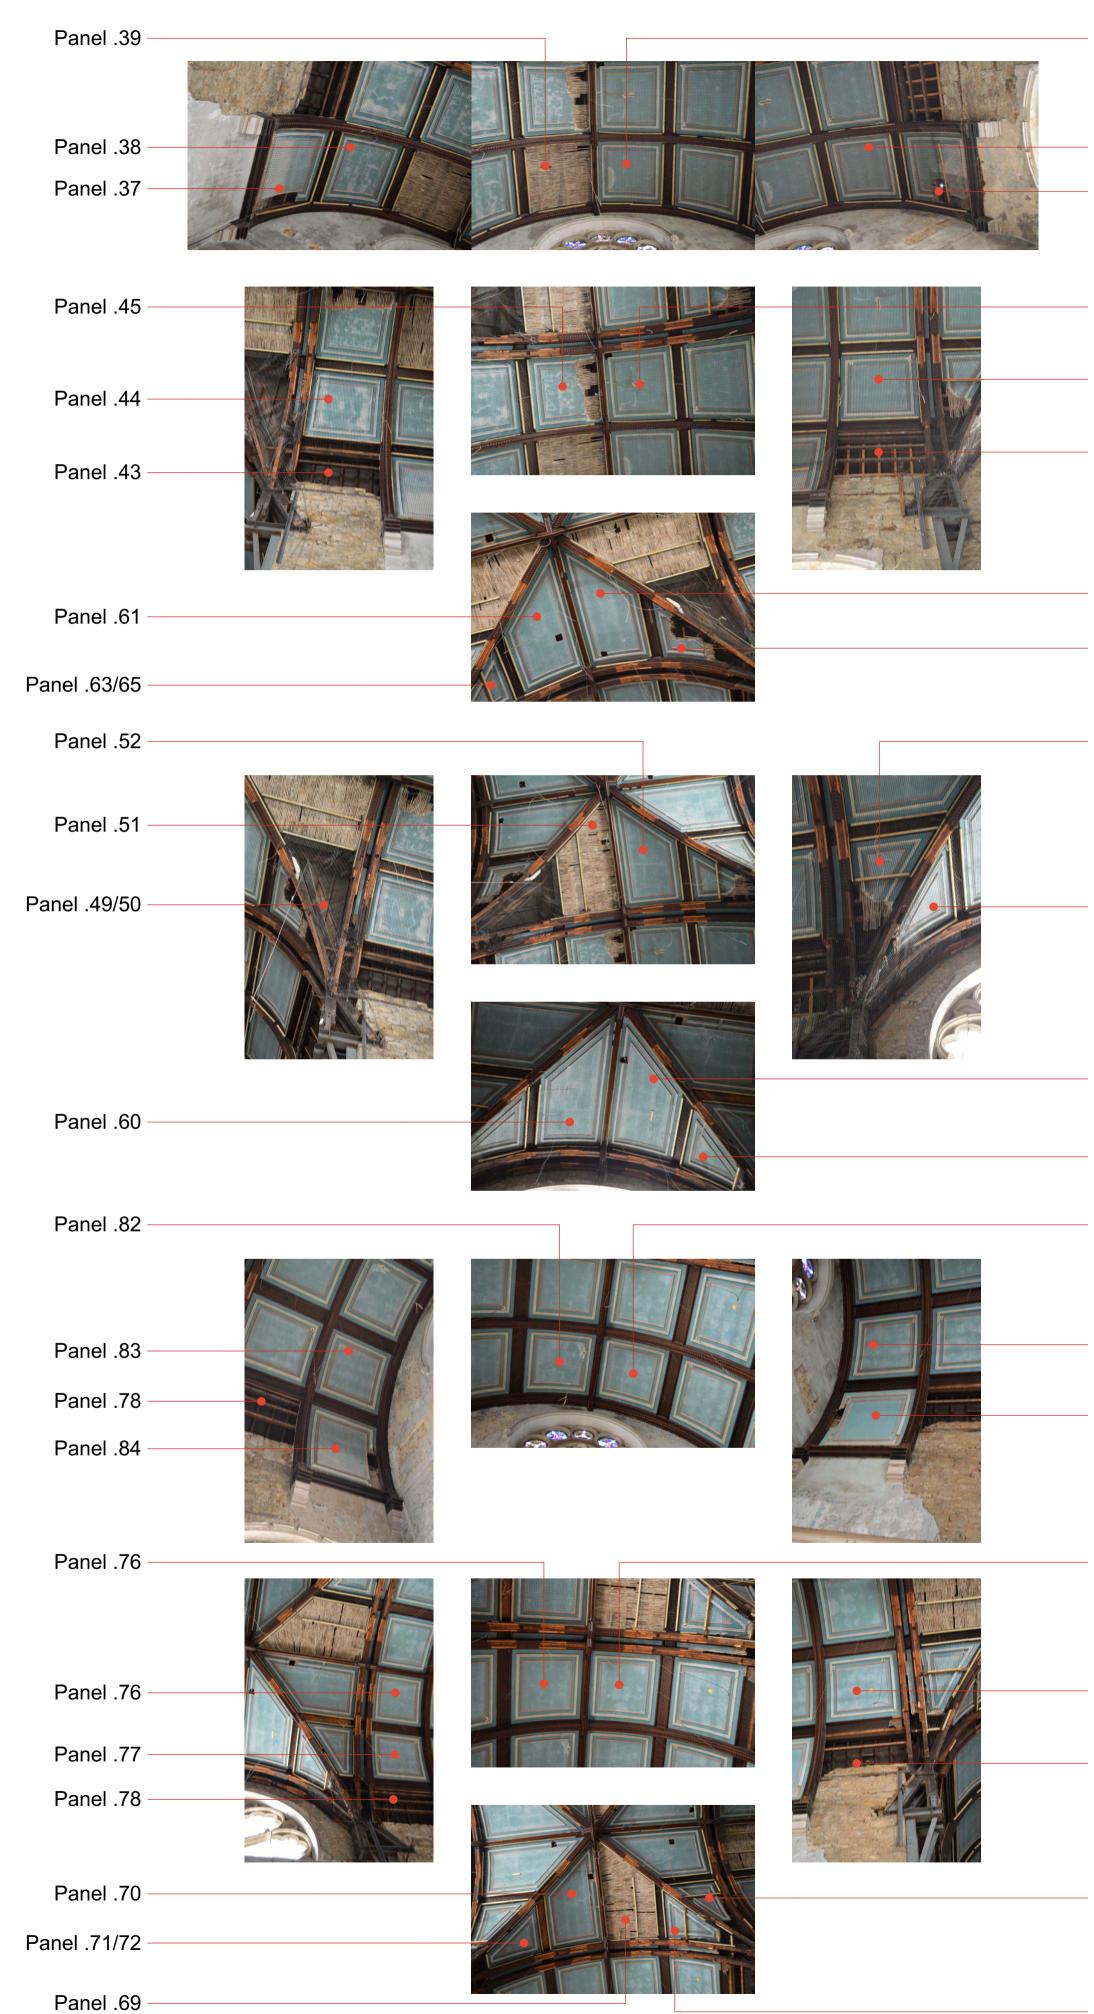

Panel .73

- Panel .63/65

| Panel .07<br>Panel .01              |  |
|-------------------------------------|--|
| Panel .14<br>Panel .08<br>Panel .02 |  |
| Panel .15<br>Panel .09<br>Panel .03 |  |
| Panel .16<br>Panel .10<br>Panel .04 |  |
| Panel .17<br>Panel .11<br>Panel .05 |  |
| Panel .12<br>Panel .06              |  |